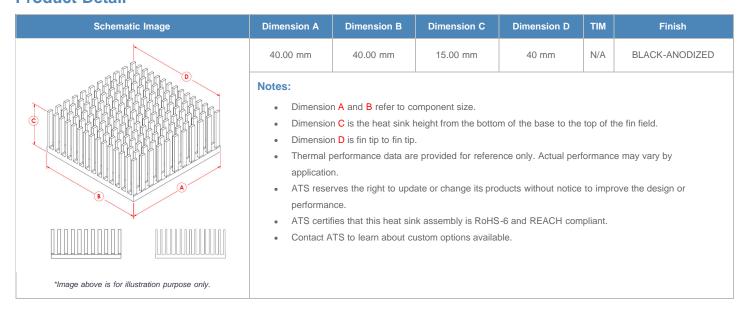

**

| AIR VELOCITY       |               | @200 LFM<br>1.0 M/S | @300 LFM<br>1.5 M/S | @400 LFM<br>2.0 M/S | @500 LFM<br>2.5 M/S | @600 LFM<br>3.0 M/S | @700 LFM<br>3.5 M/S | @800 LFM<br>4.0 M/S |
|--------------------|---------------|---------------------|---------------------|---------------------|---------------------|---------------------|---------------------|---------------------|
| THERMAL RESISTANCE | Unducted Flow | 3.97 °C/W           | 2.8 °C/W            | 2.3 °C/W            | 2 °C/W              | 1.8 °C/W            | 1.7 °C/W            | 1.6 °C/W            |
|                    | Ducted Flow   | 2.1                 | 1.8                 | 1.6                 | 1.4                 | 1.3                 | 1.2                 | 1.2                 |

## **Product Detail**